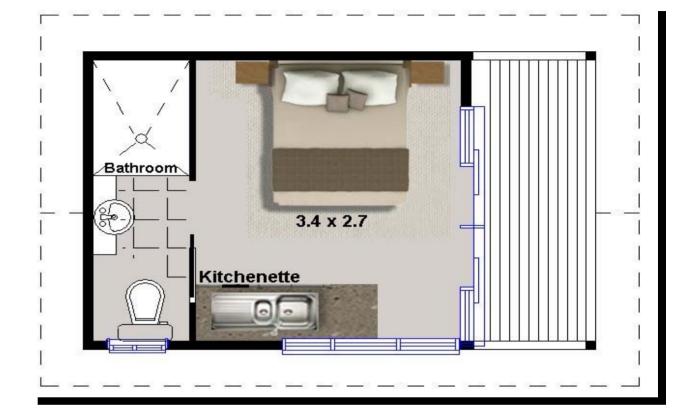

## **Australian Home Design: 19 Gecko**

## 1 Bed + 1 Bath

## Width 5.340 meters x 3.6 meters

Australian Design Services A Design World Of Difference

www.australianfloorplans.com

#### **Metric Sizes**

-----

Width : 5.140 meters Length : 3.740 meters

Living area : 12.9 m2

Total Area : 19.2 m2