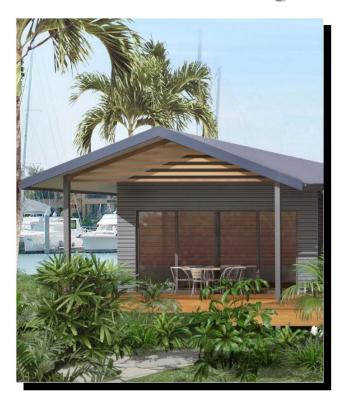

## **Australian Home Design: 19 Gecko**

## 1 Bed + 1 Bath

## Width 5.340 meters x 3.6 meters

Australian Design Services A Design World Of Difference

www.australianfloorplans.com